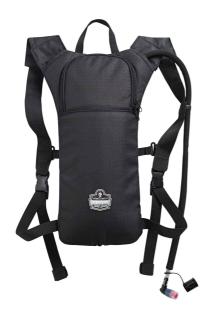

Low Profile Hydration Pack: Keeps workers hydrated when they're away from water sources.

## CHILL-ITS® 5155 LOW PROFILE HYDRATION PACK

- Durable 600D water-resistant rip stop polyester shell
- Zip-up cap cover keeps debris and contaminants at bay
- · Insulated pack and tube keeps water cool
- 100% anti-microbial bite valve with cover to protect against contaminants
- Breakaway shoulder straps for added safety
- DualCap bladder featuring smaller (60mm) cap nestled into larger (80mm) cap for easy water and ice filling
- Capacity: 2L / 2.2 hours
- Get an additional 2.0L replacement bladder to stay hydrated longer!